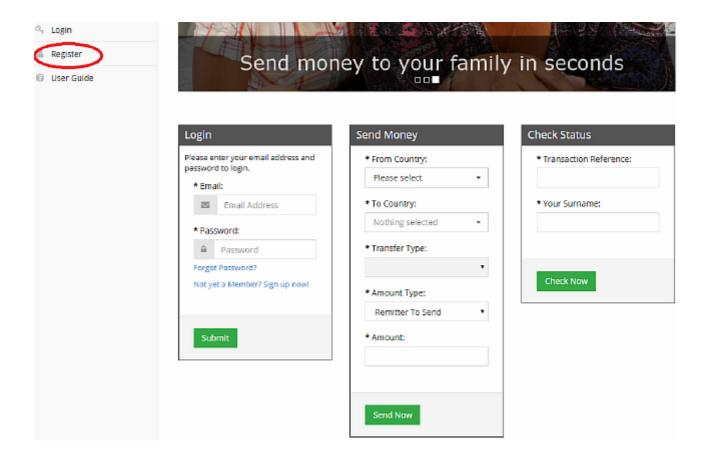

#### Registration

This section will take you through the registration process. Click on **Register** from the side menu to begin the process