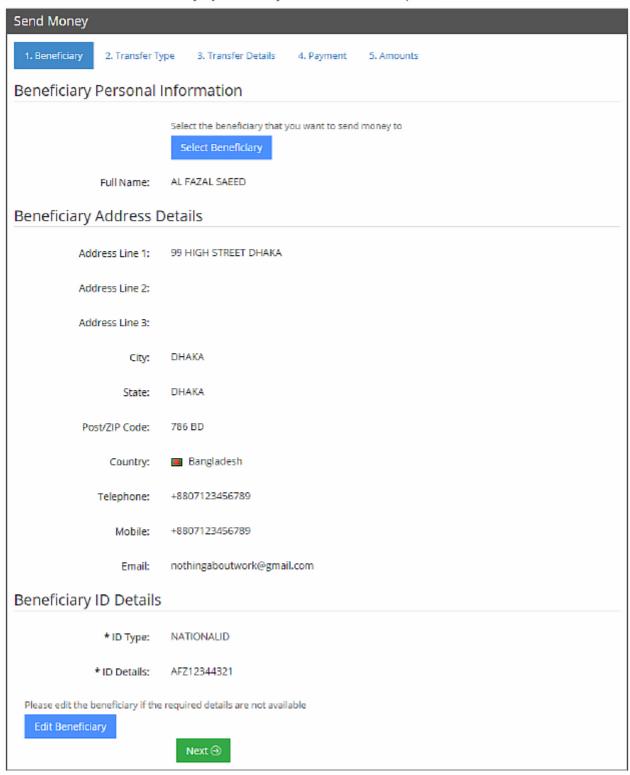

#### 6.4 Add/Amend Personal Information

### **Beneficiary Personal Information**

This page shows the selected beneficiary's personal information and other details. If you want to amend any details, you can select the **Edit** button. Click **Next** when ready

Please fill out the form below to send money to your beneficiary. Fields marked with  $\star$  are required.