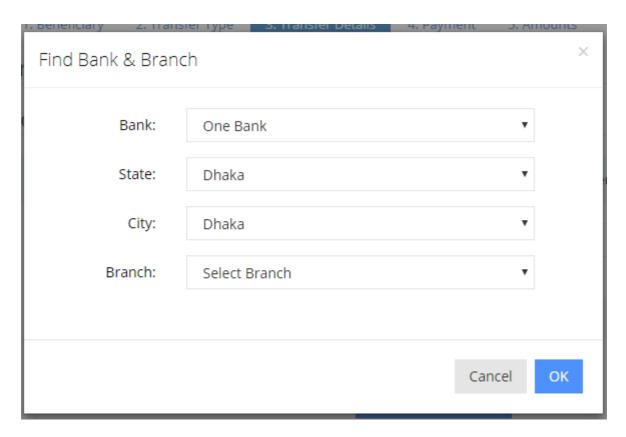

To find a bank and branch click on Find Bank & Branch

Where there is only one state, city or branch, it will automatically pre-fill the items for you once you select from the Bank drop down list

Click on **OK** and then click **Next** to continue