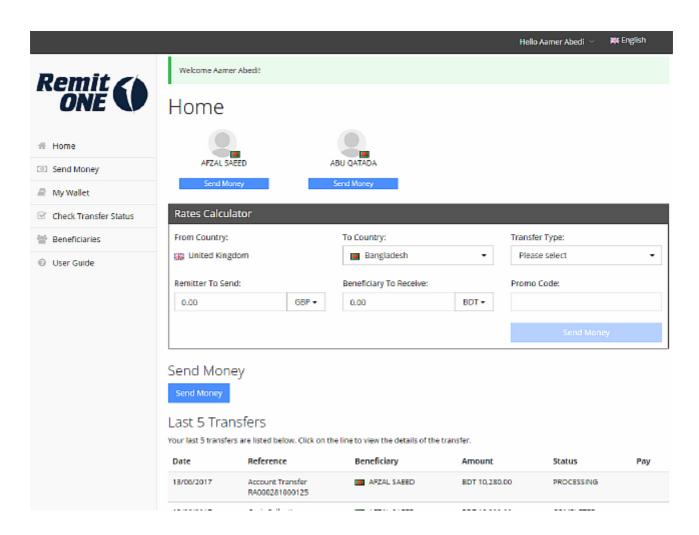

#### **Home - Dashboard**

Once you have logged in you will see a dashboard (as shown below). The main section is divided into the following:

- O Menu The menu bar is always visible on the left hand side of the page
- Beneficiary Avatars This displays the avatars of the most used beneficiaries (those people you send money to)
- Rates Calculator This allows you to select the country you wish to send to, the type of transfer, amount to transfer etc. See Rates Calculator section for further details
- Last 5 Transfers Lists the most recent transfers made ordered by the latest transaction first