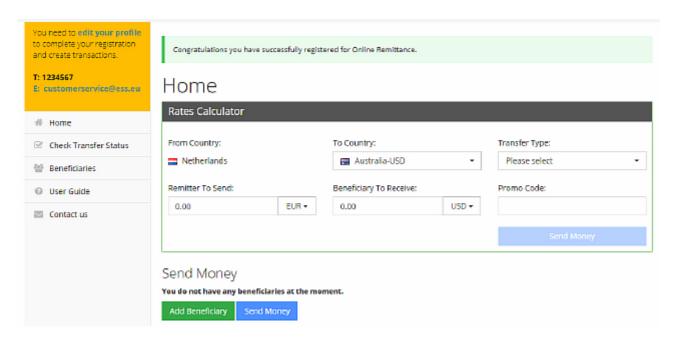

## **Registration Complete**

Success! You will now be logged on automatically to your account. You should see the home screen as shown below:

Please note: To complete your profile so that you can send transactions, click on 'edit your profile'.

#### 5. Home

#### **Home - Dashboard**

Once you have logged in you will see a dashboard (as shown below). The main section is divided into the following:

- O Menu The menu bar is always visible on the left hand side of the page
- Beneficiary Avatars This displays the avatars of the most used beneficiaries (those people you send money to)
- Rates Calculator This allows you to select the country you wish to send to, the type of transfer, amount to transfer etc. See Rates Calculator section for further details
- Last 5 Transfers Lists the most recent transfers made ordered by the latest transaction first