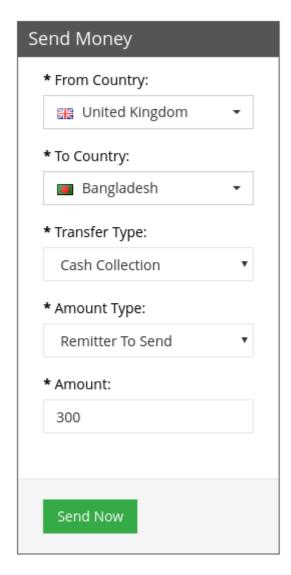

#### Steps:

- 1. Select the country you are sending from e.g United Kingdom
- 2. Select the county you wish to send to e.g Bangladesh
- 3. Select the Transfer Type e.g Cash Collection
- 4. Select the Amount Type: There are 2 options you can use here:

Option A: Remitter To Send - This is how much you wish to send before any commission, tax and any other costs are added - e.g 300 GBP

Option B: Beneficiary To Receive - This is the exact amount you want the beneficiary to receive - e.g 31,000.00 BDT

5. Click on "Send Now"

## You will see the following results page:

From United Kingdom to Bangladesh (Cash Collection), pay by By Credit/Debit Card

Login or register below to send money

Once you log in, it will take you directly to the "Send Money" page and pre-fill the form with the values and options you have entered already.