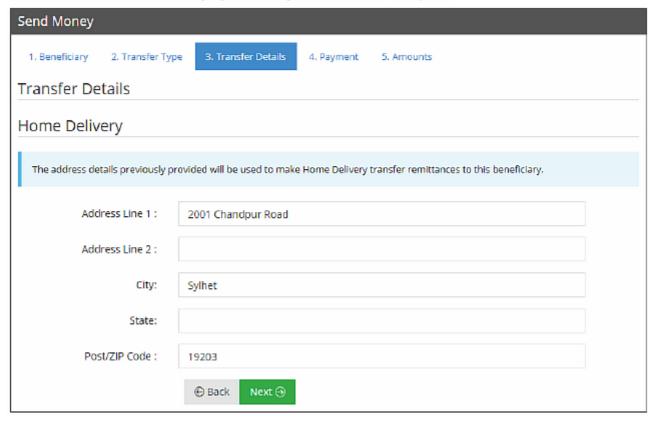

## 6.9 Add/Amend Home Delivery

#### **Home Delivery**

For Home Delivery, you do not have to add any details if address has already been provided. Click Next

Please fill out the form below to send money to your beneficiary. Fields marked with \* are required.