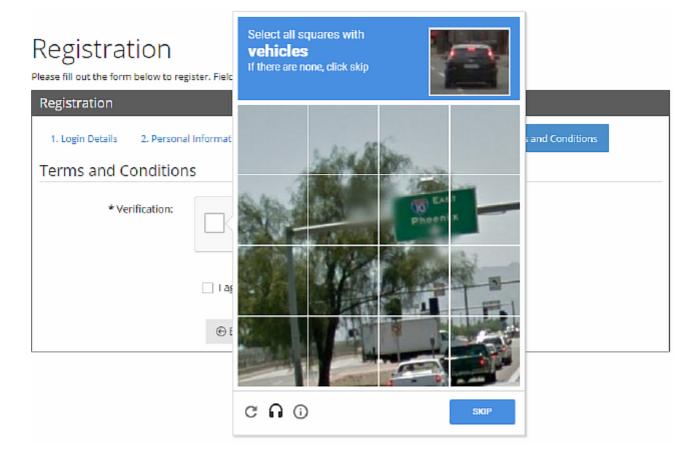

#### 3. Personal Information

We need some details from you to ensure that you are uniquely you. Please supply the information requested for Name, Date of Birth and Mobile number.

**Verification:** We need you to verify that you are not a robot by clicking the "I'm not a robot". You may see additional screens where you need to pick some pictures out of things like cars, shop fronts etc. If you're not a robot, you should be able to do this easily.

In some cases you will be asked to click on images (as shown below). Follow the instructions provided.

Once done, click on Submit to continue