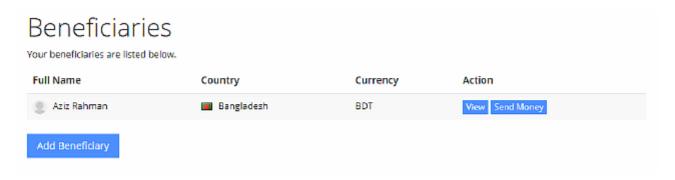

#### 9. Beneficiaries

#### **Beneficiaries**

This screen displays all the beneficiaries that have been added by you, from this screen you can view the details and send money to a specific beneficiary by clicking on View or Send Money.

You can also add a new beneficiary by clicking on the Add Beneficiary Button