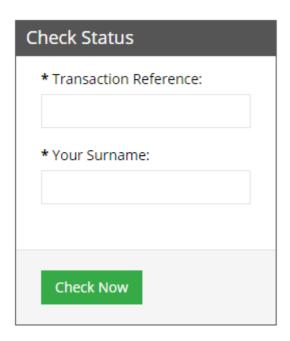

## 8. Check Transfer Status - from Login page

#### **Check Status**

You are able to check the status of your transaction from the login page without having to log in. Select the **Transaction Reference** and **Your Surname** and the status will be displayed. Typically, a transaction awaiting payout will show as "Processing".