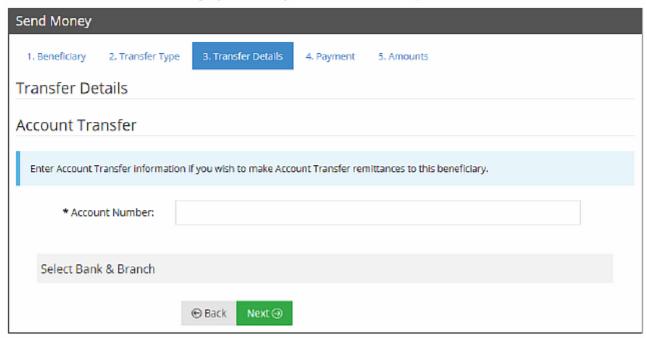

#### 6.6 Add/Amend Account Transfer

#### **Account Transfer**

Add in the account number

Please fill out the form below to send money to your beneficiary. Fields marked with \* are required.

To select a Bank & Branch - click on the "Select Bank & Branch" and a button will appear.