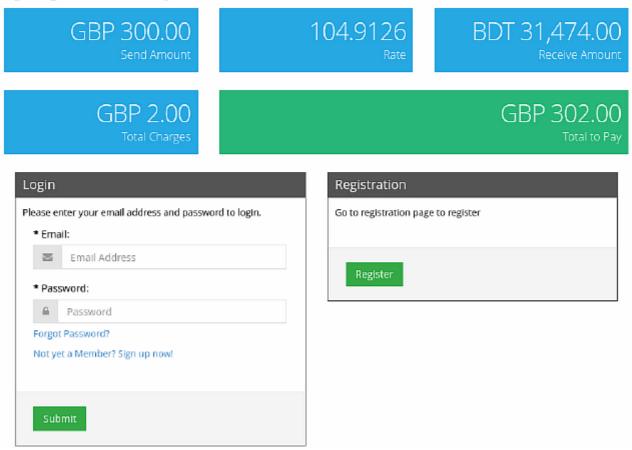

## You will see the following results page:

From United Kingdom to Bangladesh (Cash Collection), pay by By Credit/Debit Card

Login or register below to send money

Once you log in, it will take you directly to the "Send Money" page and pre-fill the form with the values and options you have entered already.

appropriate one, normally defaults to the currency of the country you are sending to **Amount Type:** There are 2 choices here:

- 1) Remtter to send (not including charges) This is the amount you wish to send to the beneficiary. All charges (if any) will be added to it afterwards. For example you wish to send GBP 100.00, with taxes you will pay GBP 105.00 (as shown below in Example 1)
- 2) Beneficiary to receive This is the actual amount you wish your beneficiary to receive, normally in your destination currency. For example, BDT 10,000, you will pay GBP 101.16 (as shown below in Example 2)

Calculate button: Clicking this will show you a breakdown of your charges and total amount to pay

Click on Submit to continue

#### Example 1

Example 2