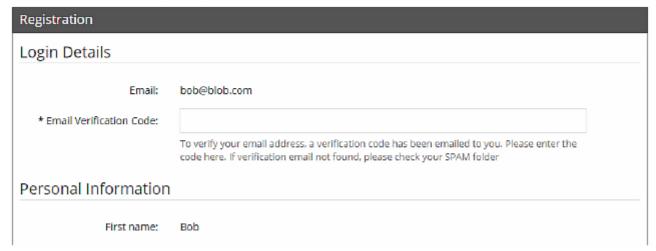

#### **Confirm with Email Verification Code**

You may be required to supply an Email Verification Code. If this is the case, please check your Inbox for an email, if not found, try your SPAM/Junk folder.

Enter the code provided into the Email Verification Code field and click on Submit