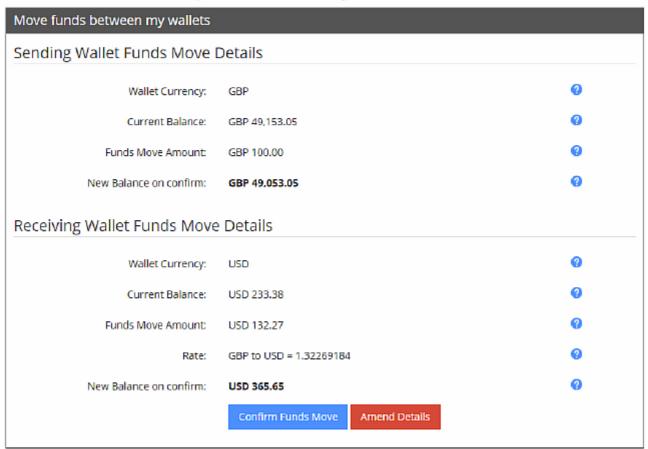

## My Wallet

Please fill out the relavent information and proceed to move funds between your wallets.

A confirmation screen is shown, if details are not correct, select **Amend Details**, otherwise select **Confirm Move Funds** to continue

Please fill out the relavent information and proceed to move funds between your wallets.

The funds will be transferred to the destination wallet. You will be returned to the My Wallet screen. Please note, the transfer can be seen in the **Activity** table.