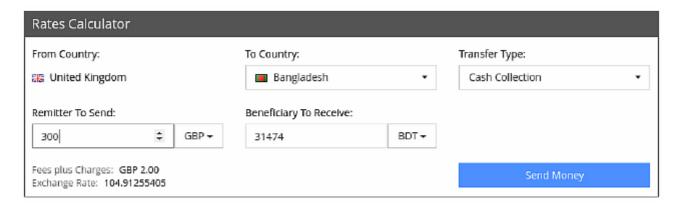

#### Steps:

- 1. Select the country you are sending from e.g United Kingdom
- 2. Select the county you wish to send to e.g Bangladesh
- 3. Select the Transfer Type e.g Cash Collection
- 4. Select the Amount Type: There are 2 options you can use here:

Option A: Remitter To Send - This is how much you wish to send before any commission, tax and any other costs are added - e.g 300 GBP

Option B: Beneficiary To Receive - This is the exact amount you want the beneficiary to receive - e.g 31,000.00 BDT

5. Click on "Send Now"

## You will see the following results page:

From United Kingdom to Bangladesh (Cash Collection), pay by By Credit/Debit Card

Login or register below to send money

Once you log in, it will take you directly to the "Send Money" page and pre-fill the form with the values and options you have entered already.