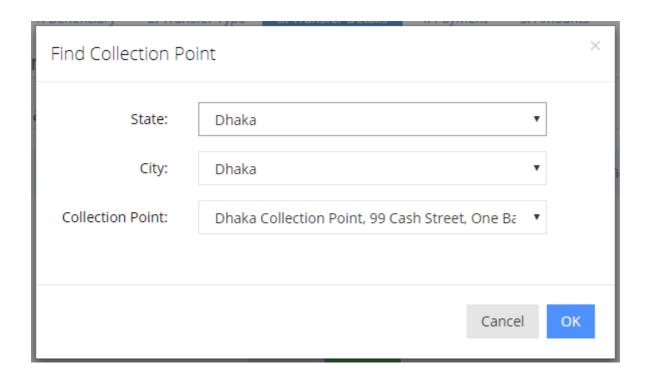

#### **Cash Collection**

To set up the Cash Collection, you will see the following screen

Please fill out the form below to send money to your beneficiary. Fields marked with  $\star$  are required.

Click on Find Collection Point and select a collection point and then click OK

Click on Next to continue