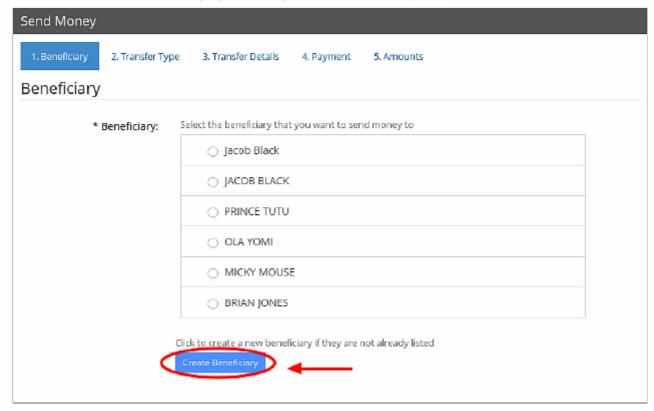

### 6.3 Select or Create Beneficiary

## Select or Create a new beneficiary

Select an existing beneficiary and all the sections will be pre-filled with the contents of the beneficiary or click on **Create Beneficiary** to add a new beneficiary

Please fill out the form below to send money to your beneficiary. Fields marked with  ${}^{\star}$  are required.

When you select Create Beneficiary, it will take you to the Add Beneficiary screen