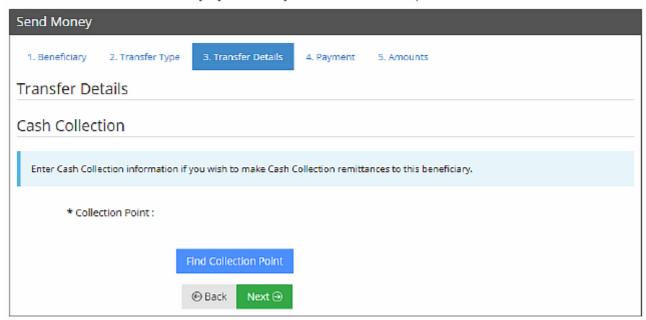

#### 6.7 Add/Amend Cash Collection

#### **Cash Collection**

To set up the Cash Collection, you will see the following screen

Please fill out the form below to send money to your beneficiary. Fields marked with  $\star$  are required.

Click on Find Collection Point and select a collection point and then click OK

Click on Next to continue