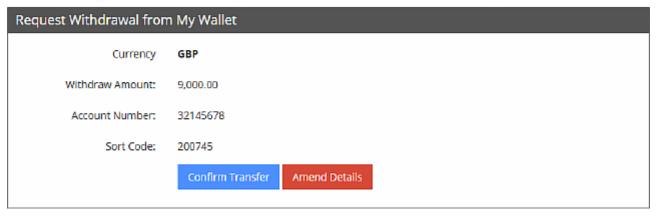

Please fill out the request form for withdrawal from your wallet. The amount will be credited into the Account provided.

Click on **Withdraw From My Wallet** button to continue. You will be taken to a confirmation screen. If the details are not correct, click on **Amend Details** button, otherwise click on **Confirm Transfer** to continue.

# My Wallet

Please fill out the request form for withdrawal from your wallet. The amount will be credited into the Account provided.

You will be taken back to the **Check My Wallet** screen. You will see the change in the **Activity** table once funds have been authorised and you will receive the funds into the account provided

Thank you for your request. Once it is processed the funds will appear in the account details provided.