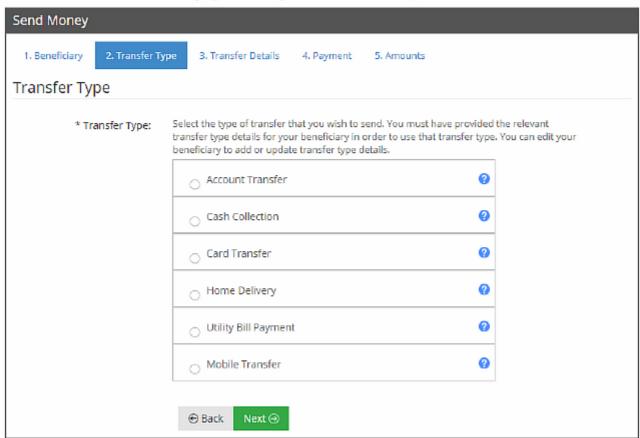

## 6.5 Select Transfer Type

## **Select Transfer Type**

Depending on which Transfer Type you choose, you will need to enter the relevant beneficiary details for that type. Select the one you want and click on **NEXT** 

# Send Money

Please fill out the form below to send money to your beneficiary. Fields marked with \* are required.