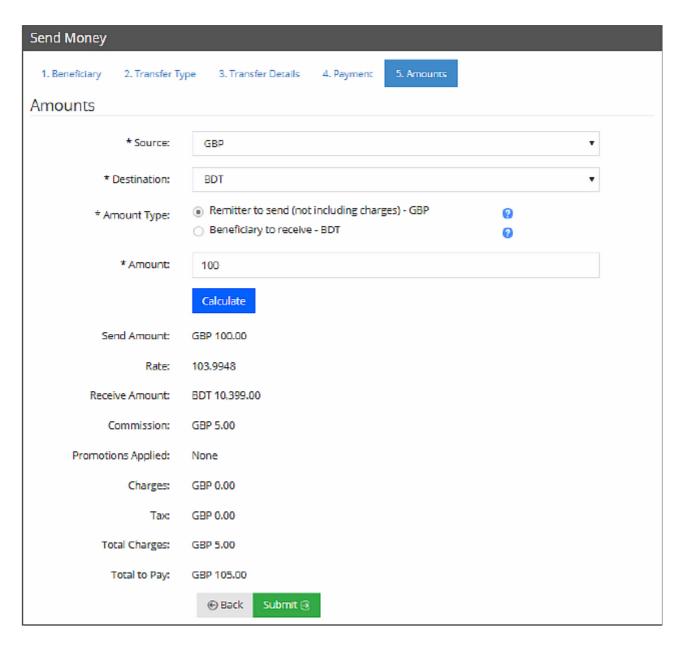

#### 6.13 Select Amount to Send

#### **Select Amount to Send**

#### **Description of fields**

**Source** currency: This dropdown list may have more than one currency to choose from. Select the appropriate one, normally defaults to the currency of the country you are sending from **Destination** currency: This dropdown list may have more than one currency to choose from. Select the

appropriate one, normally defaults to the currency of the country you are sending to **Amount Type:** There are 2 choices here:

- 1) Remtter to send (not including charges) This is the amount you wish to send to the beneficiary. All charges (if any) will be added to it afterwards. For example you wish to send GBP 100.00, with taxes you will pay GBP 105.00 (as shown below in Example 1)
- 2) Beneficiary to receive This is the actual amount you wish your beneficiary to receive, normally in your destination currency. For example, BDT 10,000, you will pay GBP 101.16 (as shown below in Example 2)

Calculate button: Clicking this will show you a breakdown of your charges and total amount to pay

Click on Submit to continue

#### Example 1

Example 2