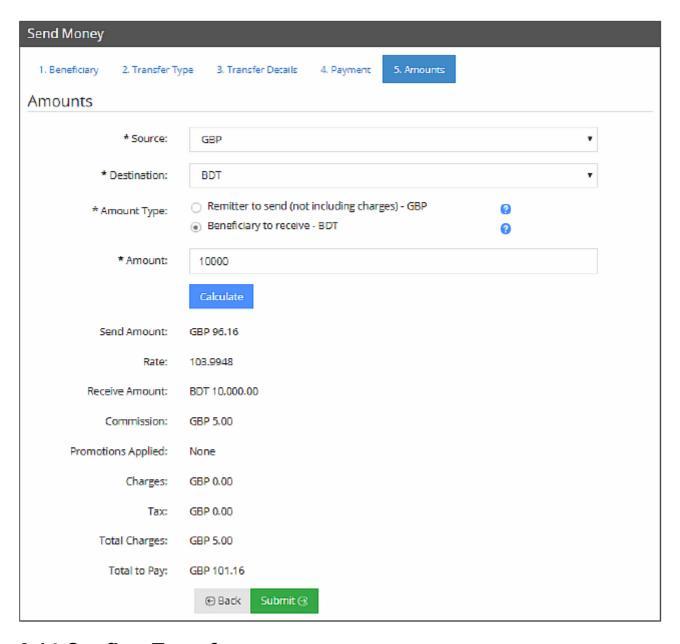

#### 6.13 Select Amount to Send

#### **Select Amount to Send**

#### **Description of fields**

**Source** currency: This dropdown list may have more than one currency to choose from. Select the appropriate one, normally defaults to the currency of the country you are sending from **Destination** currency: This dropdown list may have more than one currency to choose from. Select the

appropriate one, normally defaults to the currency of the country you are sending to **Amount Type:** There are 2 choices here:

- 1) Remtter to send (not including charges) This is the amount you wish to send to the beneficiary. All charges (if any) will be added to it afterwards. For example you wish to send GBP 100.00, with taxes you will pay GBP 105.00 (as shown below in Example 1)
- 2) Beneficiary to receive This is the actual amount you wish your beneficiary to receive, normally in your destination currency. For example, BDT 10,000, you will pay GBP 101.16 (as shown below in Example 2)

Calculate button: Clicking this will show you a breakdown of your charges and total amount to pay

Click on Submit to continue

#### Example 1

Example 2