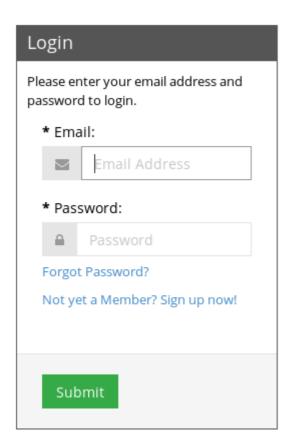

## Logging in to the Online Remittance Manager™ (ORM)

If you have your login details, you can simply login using them. If not, please go and register first. After successful registration, you will be sent an email with your username and password.