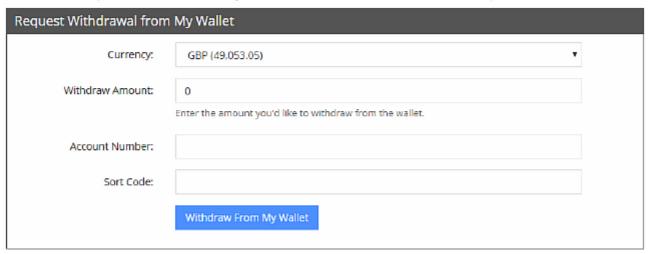

## 10.3 Withdraw From My Wallet

## Withdraw From My Wallet

You are able to withdraw funds from your wallet. Click on the **Withdraw From My Wallet** button. You will be taken to the **Request Withdrawl from My Wallet** screen (shown below). Select the Currency, enter the Withdraw Amount, add in the Account Number and Sort Code. The request will be sent to the company holding your funds. They will initiate the withdrawal.

Please fill out the request form for withdrawal from your wallet. The amount will be credited into the Account provided.

Click on **Withdraw From My Wallet** button to continue. You will be taken to a confirmation screen. If the details are not correct, click on **Amend Details** button, otherwise click on **Confirm Transfer** to continue.