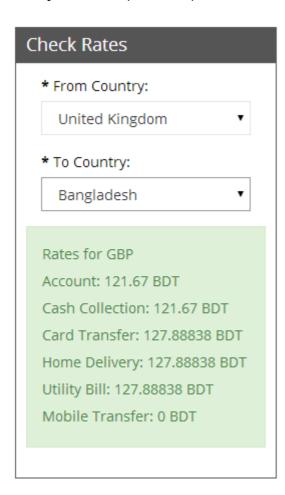

#### **Check Rates**

You are able to check rates from the login page without having to log in. Select the **From Country** and **To Country** from the respective drop down lists and the rate will be displayed.