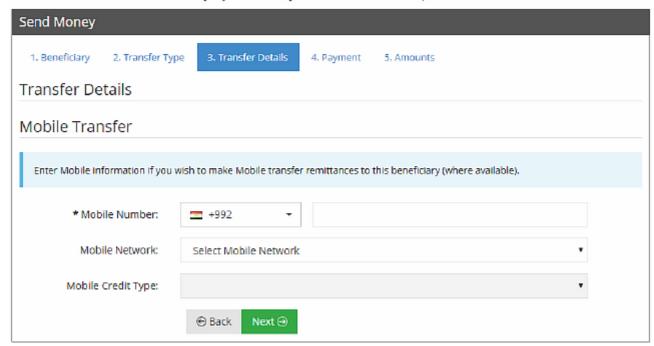

#### 6.10 Add/Amend Mobile Transfer

#### **Mobile Transfer**

If you want to perform a mobile transfer - pay mobile phone bill - then enter **Mobile Number**, **Mobile Number** Network, and **Mobile Credit Type**. Click **Next** 

Please fill out the form below to send money to your beneficiary. Fields marked with \* are required.

Note: This will only appear if your provider has enabled this facility