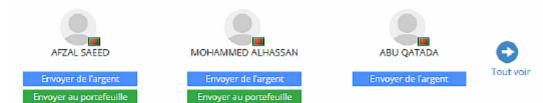

#### **Home - Dashboard**

Once you have logged in you will see a dashboard (as shown below). The main section is divided into the following:

- O Menu The menu bar is always visible on the left hand side of the page
- Beneficiary Avatars This displays the avatars of the most used beneficiaries (those people you send money to)
- Rates Calculator This allows you to select the country you wish to send to, the type of transfer, amount to transfer etc. See Rates Calculator section for further details
- Last 5 Transfers Lists the most recent transfers made ordered by the latest transaction first