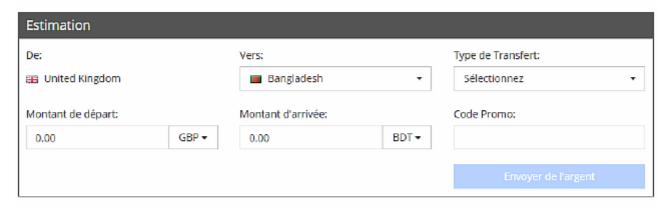

## 6.1 Send Money - Before logging in

### **Send Money - Before Logging in**

On the Logging page, you may see the following box title "Send Money":

#### Steps:

- 1. Select the country you are sending from e.g United Kingdom
- 2. Select the county you wish to send to e.g Bangladesh
- 3. Select the Transfer Type e.g Cash Collection
- 4. Select the Amount Type: There are 2 options you can use here:

Option A: Remitter To Send - This is how much you wish to send before any commission, tax and any other costs are added - e.g 300 GBP

Option B: Beneficiary To Receive - This is the exact amount you want the beneficiary to receive - e.g 31,000.00 BDT

5. Click on "Send Now"