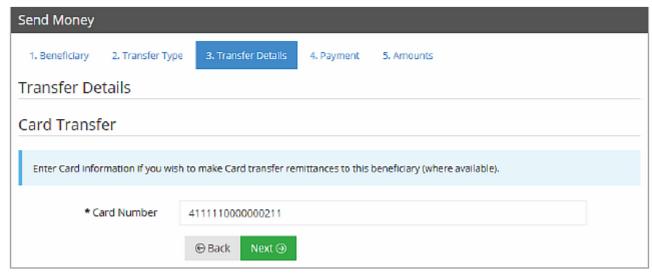

#### 6.8 Add/Amend Card Transfer

#### **Card Transfer**

Enter the **Card Number** and click **Next**. You may skip this if you wish providing one form of transfer type has already been selected.