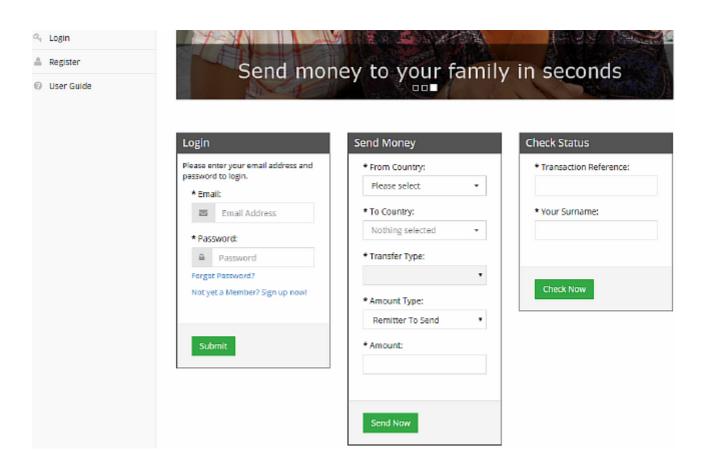

## The Login page of the Online Remittance Manager ™ (ORM)

### **Send Money - Before Logging in**

On the Logging page, you may see the following box title "Send Money":

#### Steps:

- 1. Select the country you are sending from e.g United Kingdom
- 2. Select the county you wish to send to e.g Bangladesh
- 3. Select the Transfer Type e.g Cash Collection
- 4. Select the Amount Type: There are 2 options you can use here:

Option A: Remitter To Send - This is how much you wish to send before any commission, tax and any other costs are added - e.g 300 GBP

Option B: Beneficiary To Receive - This is the exact amount you want the beneficiary to receive - e.g 31,000.00 BDT

5. Click on "Send Now"

## You will see the following results page:

From United Kingdom to Bangladesh (Cash Collection), pay by By Credit/Debit Card

Login or register below to send money

Once you log in, it will take you directly to the "Send Money" page and pre-fill the form with the values and options you have entered already.