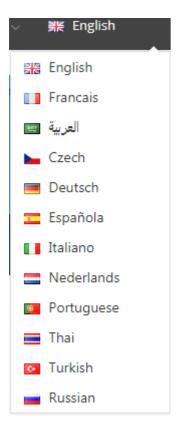

## Changing the language

It is easy to change the language setting, simply go to the top right hand corner and you will see a flag with a language setting beside it

Click on the flag and you will see a list of languages displayed. Click on the language you want