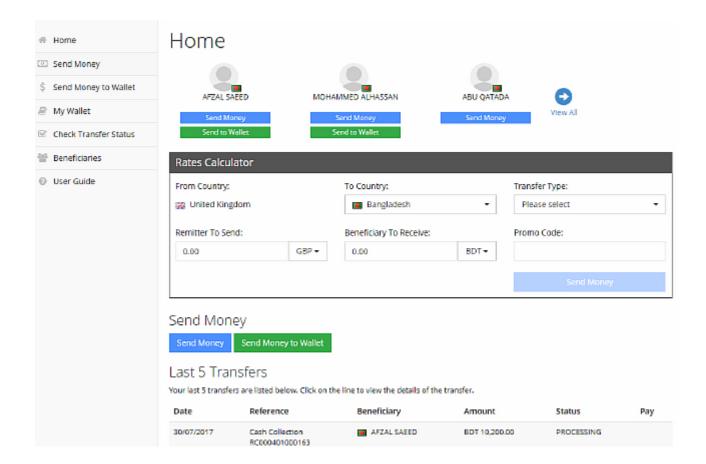

#### 5. Home

#### **Home - Dashboard**

Once you have logged in you will see a dashboard (as shown below). The main section is divided into the following:

- O Menu The menu bar is always visible on the left hand side of the page
- Beneficiary Avatars This displays the avatars of the most used beneficiaries (those people you send money to)
- Rates Calculator This allows you to select the country you wish to send to, the type of transfer, amount to transfer etc. See Rates Calculator section for further details
- Last 5 Transfers Lists the most recent transfers made ordered by the latest transaction first