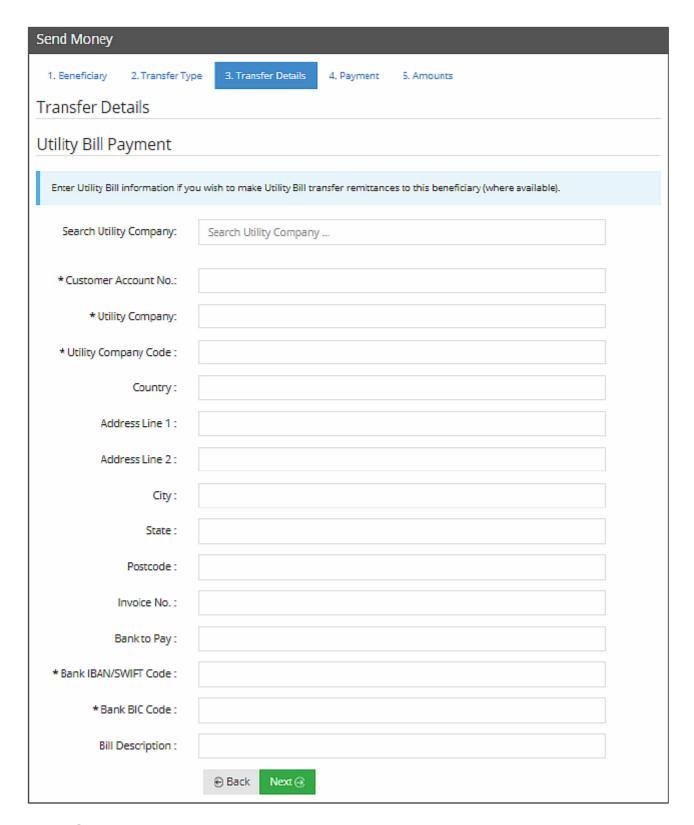

## 6.11 Add/Amend Bill Payment

## **Bill Payment**

Enter the details as requested and click Next. You can search for an existing company or add a new one