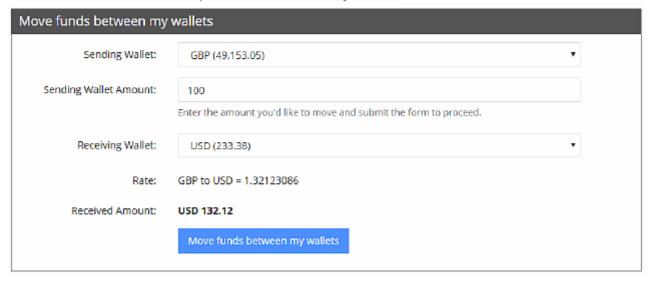

### Move funds between my wallets

If you have multi-currency wallets (wallets in different currencies as shown below), you will be able to move the funds between them. In the example below there are 2 currencies, USD and GBP.

On the Move funds between my wallets screen:

- 1. Select the currency from the **Sending Wallet** drop down, the wallet you wish to move currency from. In the example shown below it is GBP
- 2. Select the Sending Wallet Amount the amount you wish to transfer
- 3. Select the Receiving Wallet, the wallet you wish to move the currency to. Example shown is USD
- 4. Click on Move funds between my wallets button to transfer

You will will notice, a rate will be shown. This is set by your provider. It will show you the amount that will be transferred across in the destination currency.