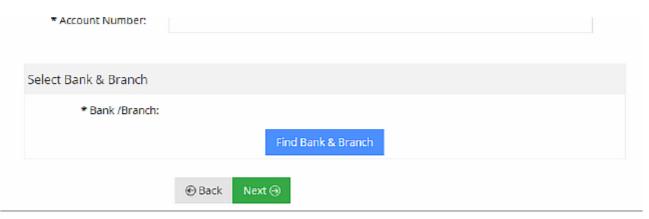

#### **Account Transfer**

Add in the account number

Please fill out the form below to send money to your beneficiary. Fields marked with \* are required.

To select a Bank & Branch - click on the "Select Bank & Branch" and a button will appear.

To find a bank and branch click on Find Bank & Branch

Where there is only one state, city or branch, it will automatically pre-fill the items for you once you select from the Bank drop down list

Click on **OK** and then click **Next** to continue