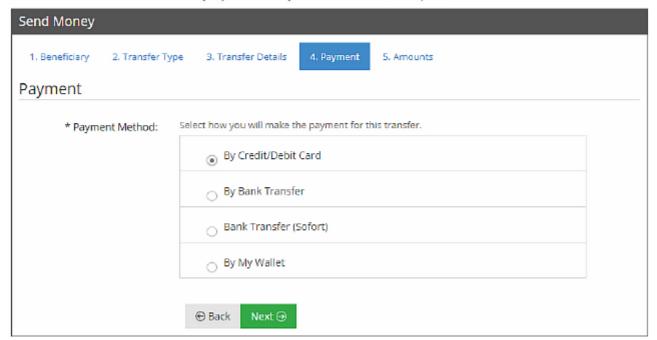

## **6.12 Select Payment Method**

## **Select Payment Method**

Once you have created/selected a beneficiary, and you have selected the relevant **Transfer Type**, you need to select a **Payment Method**. These options will be different depending on the payments available to be used. In this example we have selected to pay by credit/debit card.

Please fill out the form below to send money to your beneficiary. Fields marked with \* are required.