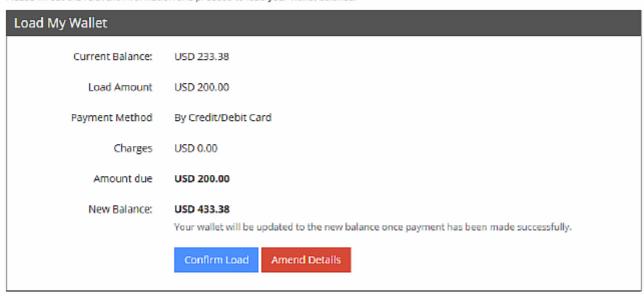

Please fill out the relavent information and proceed to load your wallet balance.

Click on **Load My Wallet** button to continue. You will see the confirmation screen (see below). At this point you can **Confirm Load** or **Amend Details**.

Please fill out the relavent information and proceed to load your wallet balance.

Once you select **Confirm Load**, this will take you to a Transfer details screen, when ready click on **Pay for Transfer**, you will be redirected to the payment site to allow you to pay with your credit/debit card.