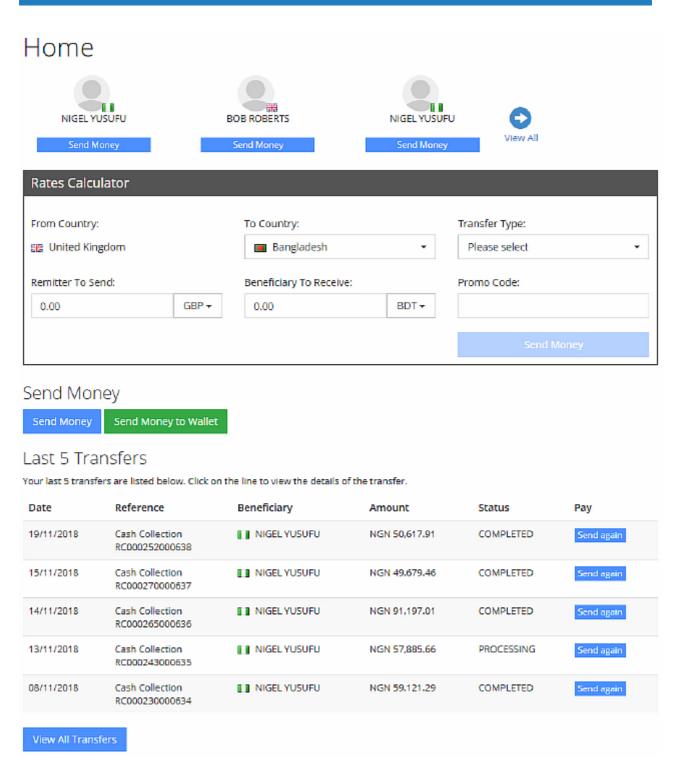

#### **Home - Dashboard**

Once you have logged in you will see a dashboard (as shown below). The main section is divided into the following:

- O Menu The menu bar is always visible on the left hand side of the page
- Beneficiary Avatars This displays the avatars of the most used beneficiaries (those people you send money to)
- Rates Calculator This allows you to select the country you wish to send to, the type of transfer, amount to transfer etc. See Rates Calculator section for further details
- Last 5 Transfers Lists the most recent transfers made ordered by the latest transaction first

## **Send Money**

You can use the **Send Money** functionality in various ways.

- 1. Using **Send Money** before logging in
- 2. Using **Send Money** after logging in

### 6.2 Send Money - After logging in

Send Money - After logging in

You have the option to start your transaction from various places:

1. Send Money using the Rates Calculator

2. Send Money using Beneficiary Avatar (at the top of the screen)

This will select the specific beneficiary and pre-fill their details. The Beneficiary avatars will change according to the most used.

- 3. Send Money Side bar menu and button
- 4 Send again this will allow you to repeat the transaction that you have previously sent without having to enter all the details again