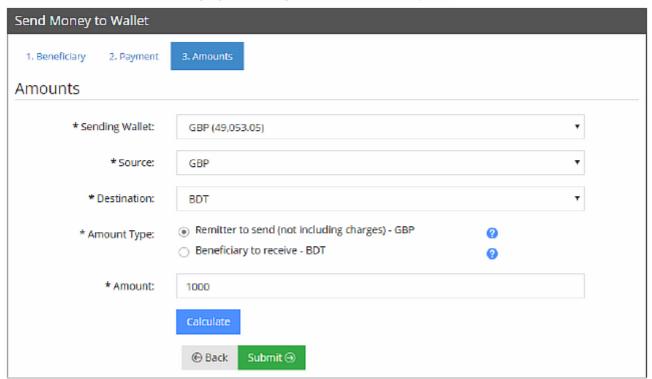

# Send Money to Wallet

Please fill out the form below to send money to your beneficiary. Fields marked with \* are required.

You will be taken to the **Amounts** screen. If you have selected **By My Wallet** as your payment method, then select the **Sending Wallet** you wish to send from, enter the amount and when ready, click on **Submit**.