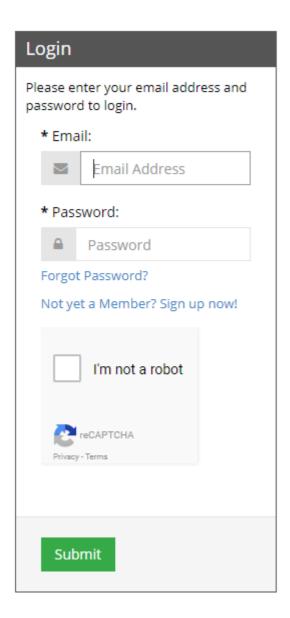

# Logging in to the Online Remittance Manager™ (ORM) with reCaptcha

If you have your login details, you can simply login using them and by checking **I'm not a Robot** checkbox. If not, please go and register first. After successful registration, you will be sent an email with your username and password.

In some cases you will be asked to click on images (as shown below). Follow the instructions provided.

Once done, click on Submit to continue