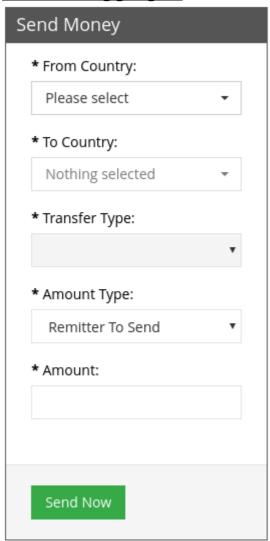

### **Send Money - Before Logging in**

On the Logging page, you may see the following box title "Send Money":

#### Steps:

- 1. Select the country you are sending from e.g United Kingdom
- 2. Select the county you wish to send to e.g Bangladesh
- 3. Select the Transfer Type e.g Cash Collection
- 4. Select the Amount Type: There are 2 options you can use here:

Option A: Remitter To Send - This is how much you wish to send before any commission, tax and any other costs are added - e.g 300 GBP

Option B: Beneficiary To Receive - This is the exact amount you want the beneficiary to receive - e.g 31,000.00 BDT

5. Click on "Send Now"