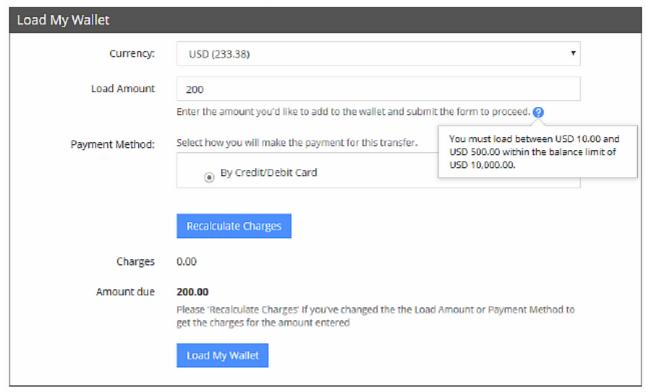

## 10.1 Load My Wallet

## Load My Wallet

This allows you to fund or load your wallet so you can use it later to make quick payments

- 1. Click on Load My Wallet button on the Check My Wallet screen
- 2. Select the wallet you want to load from the "Currency" drop down
- 3. Enter amount in **Load Amount**, there are limits set for this, you can see what they are by hovering over the?
- 4. **Payment Method** There may be more than one payment method shown, in the example there is "By Credit/Debit Card"
- 5. Recalculate Charges This will calculate any charges applied to this type of transaction

Please fill out the relavent information and proceed to load your wallet balance.

Click on **Load My Wallet** button to continue. You will see the confirmation screen (see below). At this point you can **Confirm Load** or **Amend Details**.