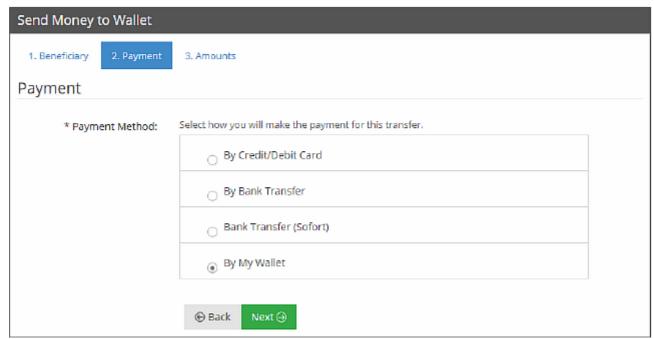

# Send Money to Wallet

Please fill out the form below to send money to your beneficiary. Fields marked with \* are required.

Once you have selected the beneficiary, you will see the **Payment Method** screen. You can choose to pay for it with any method available to you. Of course, you can use your wallet to transfer to another wallet as well. Click **Next**, once you have selected your Payment Method.