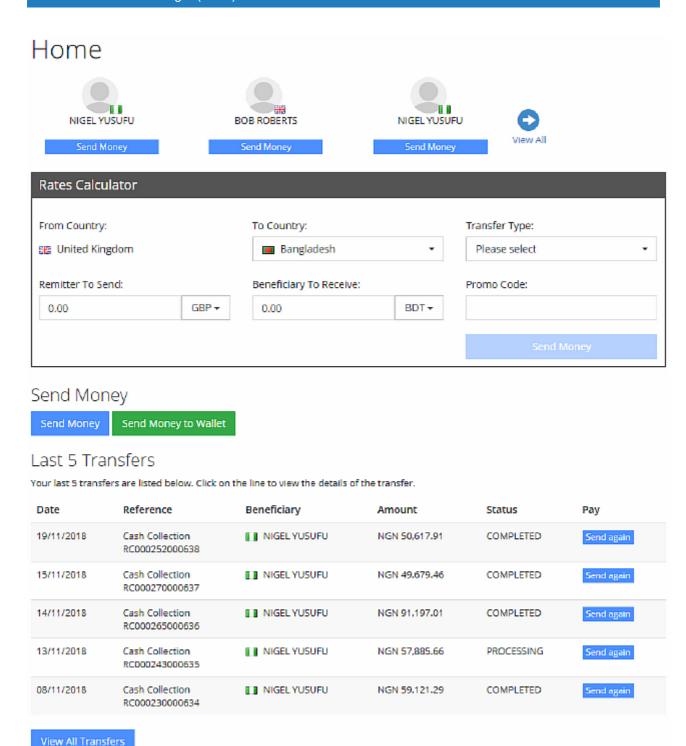

#### 5. Home

#### **Home - Dashboard**

Once you have logged in you will see a dashboard (as shown below). The main section is divided into the following:

- O Menu The menu bar is always visible on the left hand side of the page
- Beneficiary Avatars This displays the avatars of the most used beneficiaries (those people you send money to)
- Rates Calculator This allows you to select the country you wish to send to, the type of transfer, amount to transfer etc. See Rates Calculator section for further details
- Last 5 Transfers Lists the most recent transfers made ordered by the latest transaction first

## **Send Money**

You can use the **Send Money** functionality in various ways.

- 1. Using **Send Money** before logging in
- 2. Using **Send Money** after logging in

### 6.2 Send Money - After logging in

Send Money - After logging in

You have the option to start your transaction from various places:

1. Send Money using the Rates Calculator

2. Send Money using Beneficiary Avatar (at the top of the screen)

This will select the specific beneficiary and pre-fill their details. The Beneficiary avatars will change according to the most used.

- 3. Send Money Side bar menu and button
- 4 Send again this will allow you to repeat the transaction that you have previously sent without having to enter all the details again