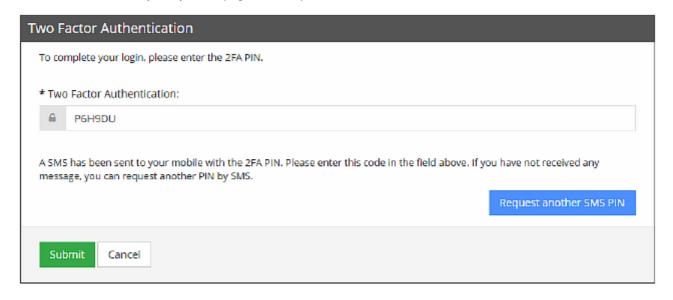

## Step 2. Two factor authentication screen

Enter the code sent to you by SMS (e.g P6H9DU) and click Submit

NOTE:

- If you do not have any mobile number saved against your profile, contact customer service.
- You have 3 attempts with the same code, after that, you will need to request another code using "Request another SMS PIN"
- You can only request 5 codes within an hour, after that you will need to wait until an hour has passed before retrying
- The code will expire if not used within 15 minutes
- If it do not receive an SMS or code supplied doesn't work, try clicking on "Request another SMS PIN" and you will be sent another message. If that doesn't work, contact customer service