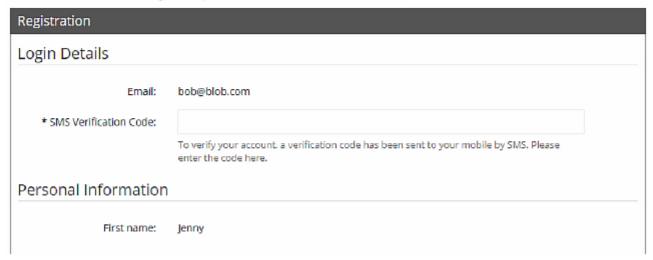

#### **Confirm with SMS Verification Code**

You may be required to supply an SMS Verification Code. If this is the case, please check your phone for a text message containing the code

Enter the code provided into the SMS Verification Code field and click on Submit