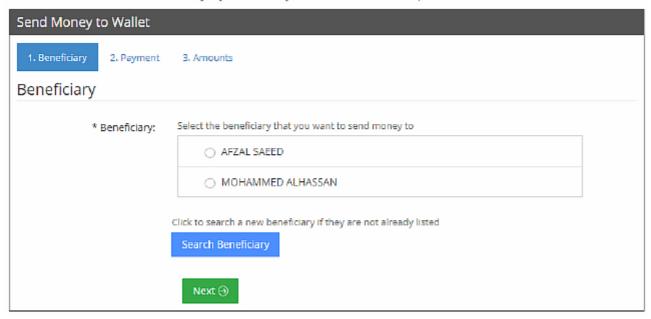

### **Send Money To Wallet**

The Send to Wallet functionality allows you send money to another person registered on the same system as you. If this has been enabled on your system, you will see additional buttons for **Send to Wallet** appear on the side menu, under the Beneficiary Avatar (if they are allowed to receive funds into the wallet in that country) and under the **Send Money** section on the Home/Dashboard screen.

Click on Send to Wallet button to continue

You will be taken to the **Send Money to Wallet** screen (as shown below). Select a beneficiary or you can search for one via **Search Beneficiary** using their email address