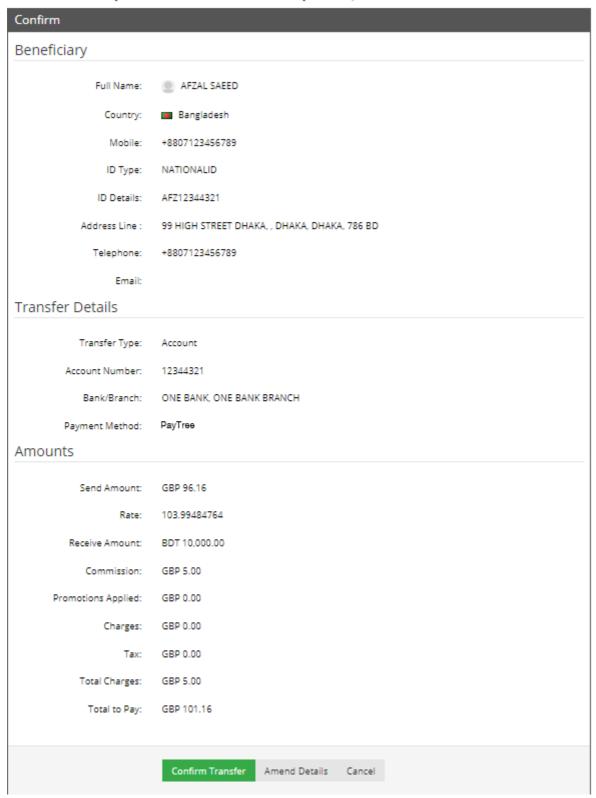

#### 6.14 Confirm Transfer

#### **Confirm Transfer**

You will be taken to a **Send Money - Confirm Transfer** screen, all the details of the transaction will be displayed. Check the that everything is correct. If it is not, then click on **Amend Details** button, otherwise click on **Confirm Transfer** button to continue

## Send Money - Confirm

Please check the details of your transfer and click on 'Confirm Transfer' if you wish to proceed with this transfer.