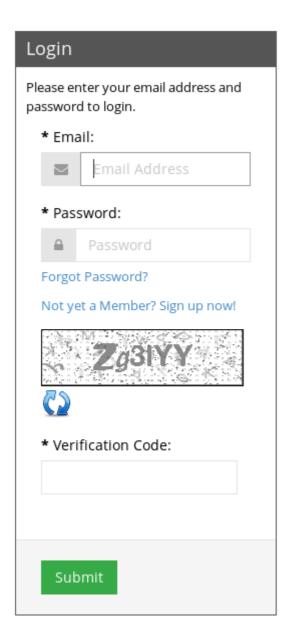

# Logging in to the Online Remittance Manager™ (ORM) with a Captcha

If you have your login details, you can simply login using them and by entering the Captcha verfication code shown. If not, please go and register first. After successful registration, you will be sent an email with your

username and password.

Captcha - a computer program or system intended to distinguish human from machine input, typically as a way of thwarting spam and automated extraction of data from websites.

For more info, see: https://en.wikipedia.org/wiki/CAPTCHA

#### Troubleshooting:

If on occasion the code doesn't work, simply refresh it by clicking on the two circular arrows beneath the code. This will reveal a fresh code, which you can then enter in the Verification Code field.